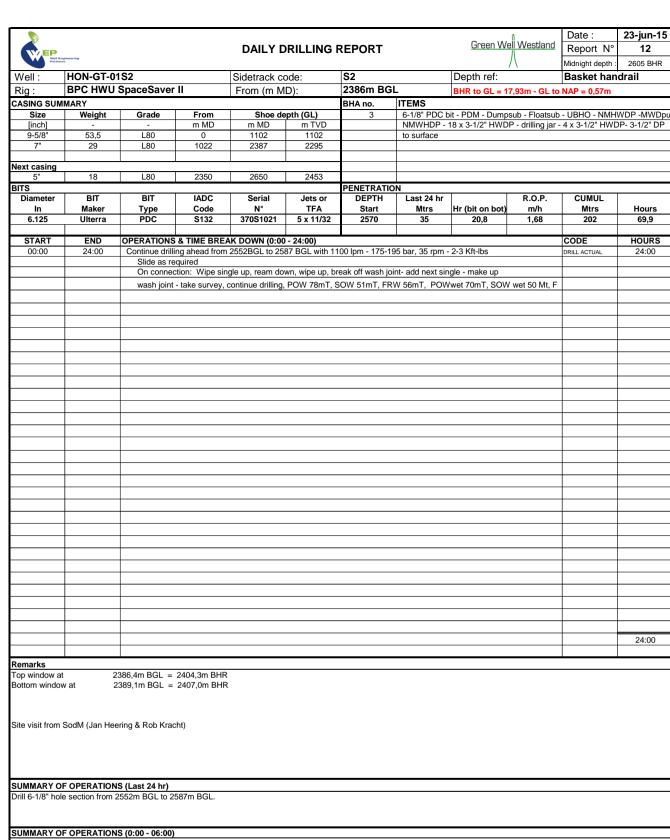

|                 | 1              | DSV:                  | S. Kaldenbach                                     | Daily cost:       | € 96.807  |  |  |  |
| Drilling Contractor:                               | -               | 12             | NDSV:                 |                                                   | Cumm. cost:       | € 702.540 |  |  |  |
| Sub contractors                                    |                 | 6              | WSDE                  |                                                   |                   |           |  |  |  |
| TOTAL:                                             | TOTAL: 19       |                |                       |                                                   |                   |           |  |  |  |



Drill ahead from 2587m BGL to 2594m BGL.

## OPERATIONS PLANNED FOR THE NEXT 24Hr

Drill to section TD, circulate the hole clean and start to POOH.

| LOGISTICS TO LOCATI  | ION (LAST 24HR)        |                |                       | LOGISTICS FROM LOCA | LOGISTICS FROM LOCATION (LAST 24HR) |                   |  |  |  |
|----------------------|------------------------|----------------|-----------------------|---------------------|-------------------------------------|-------------------|--|--|--|
| 3353ltr Diesel       |                        |                |                       |                     |                                     |                   |  |  |  |
| WELLCONTROL          |                        |                |                       | SAFETY